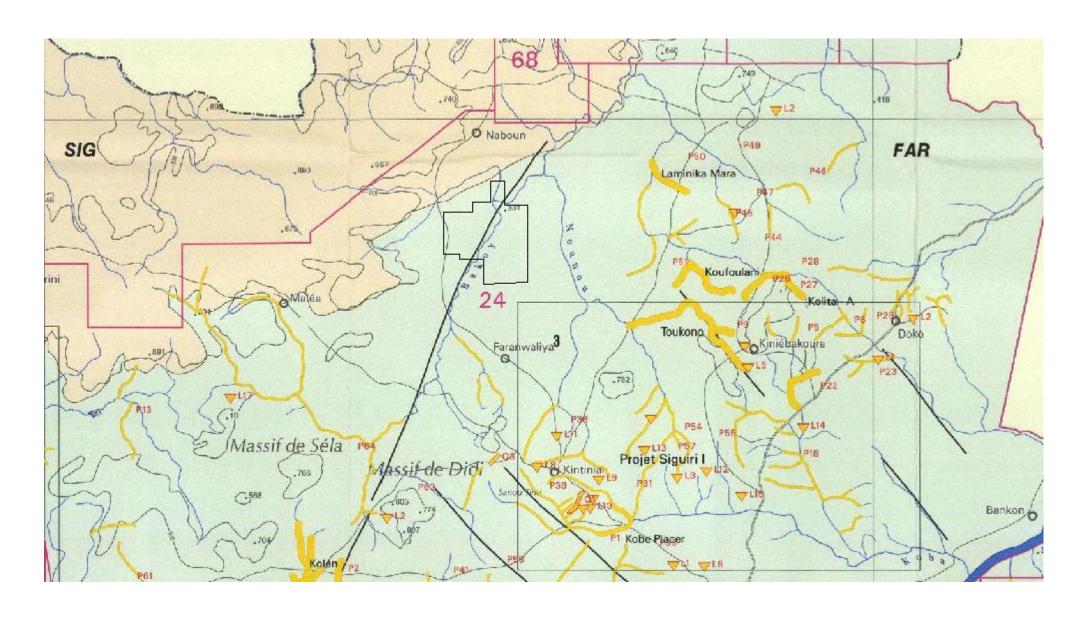

ization flow is in the same direction,
- SOGUIPAMY a close neighbour of NA Global is government department that hold many licences in different commodities.
- **VEP Group Sarl** own a mining permit on the mineralised river that crossed NA-GLOBAL licence,
- Endeavour Guinee Located to SE of the permit has completed a significant geological work including the geochemical sampling and RC drilling planning

The licence on gitological map

Geochemical aureoles of gold mineralisation in the basin of Siguirin, where gold is known for 100 years and where 100g/t has been found(Mamedov 2010)

The river that crosses the permit is mineralise all along, with a semi-industrial permit to the south of the permit



## The licence on regional gravimetric anomaly



## The licence on mineral occurancy map



## The licence on Digital Elevation Model