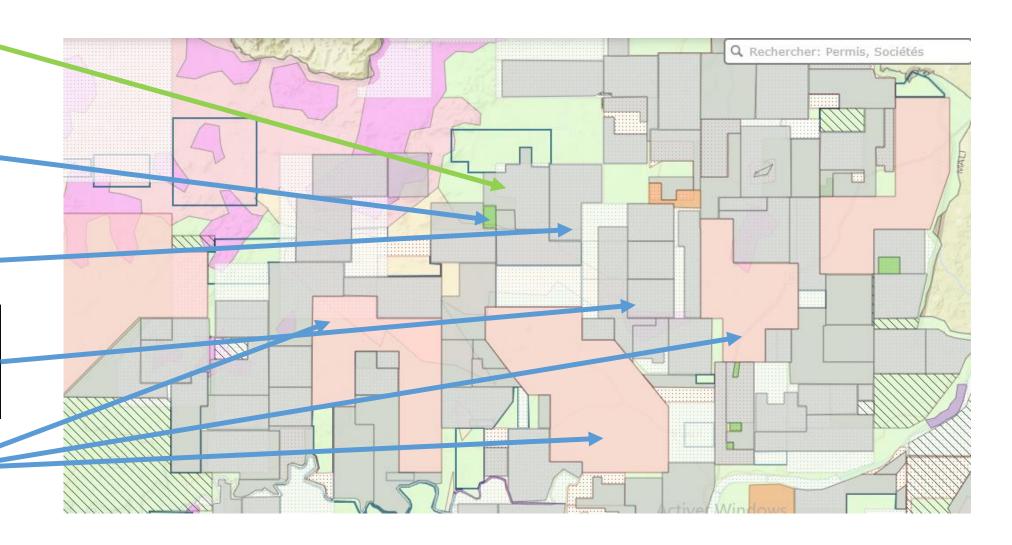

## NA GLOBAL REALITY INVESTEMENT LTD SUCC Neighbors

- **SAG** (Societé AngloGold Ashanti Gold) flagship mine 40 45KM NE. Proven reserves and resources of 9 Moz at present @ 2,3gr/t exploration ongoing. 2018 approx. 212,984 oz production
- NA GLOBAL licence is in the same geological feature as the companies above. The mineralization flow is in the same direction,
- SOGUIPAMY a close neighbour of NA Global is government department that hold many licences in different commodities.
- **VEP Group Sarl** own a mining permit on the mineralised river that crossed NA-GLOBAL licence,
- Endeavour Guinee Located to SE of the permit has completed a significant geological work including the geochemical sampling and RC drilling planning