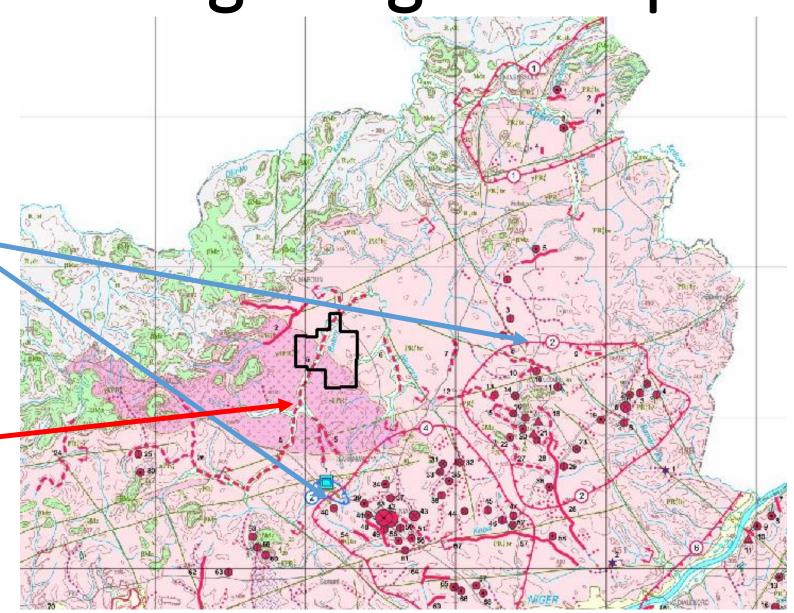

The licence on gitological map

Geochemical aureoles of gold mineralisation in the basin of Siguirin, where gold is known for 100 years and where 100g/t has been found(Mamedov 2010)

The river that crosses the permit is mineralise all along, with a semi-industrial permit to the south of the permit