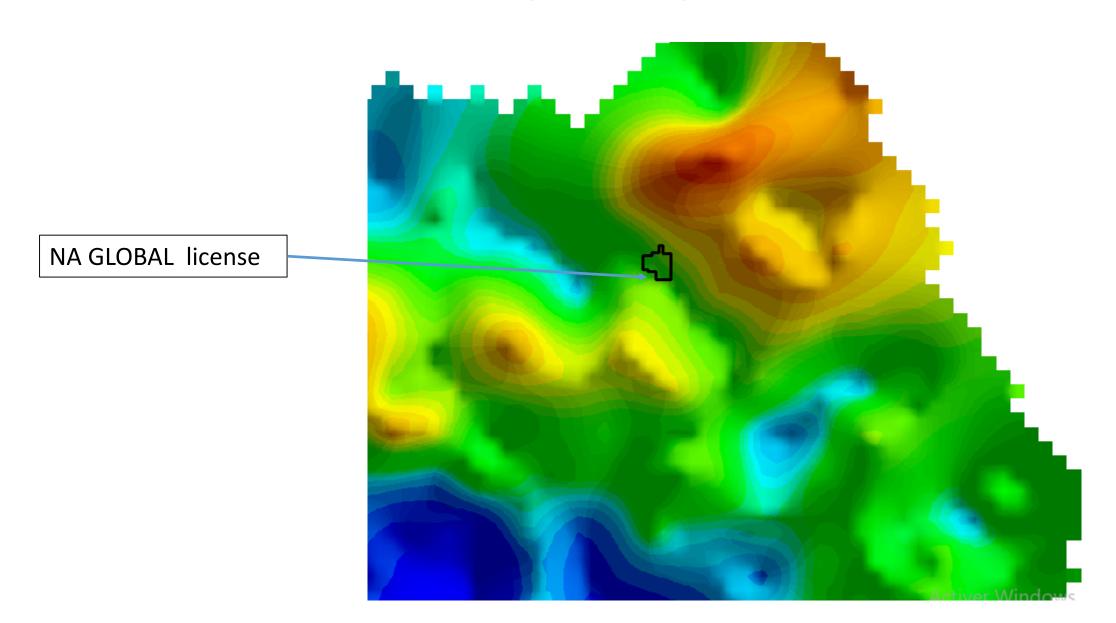

feature as the companies above. The mineralization flow is in the same direction,
- SOGUIPAMY a close neighbour of NA Global is government department that hold many licences in different commodities.
- **VEP Group Sarl** own a mining permit on the mineralised river that crossed NA-GLOBAL licence,
- Endeavour Guinee Located to SE of the permit has completed a significant geological work including the geochemical sampling and RC drilling planning

The licence on gitological map

Geochemical aureoles of gold mineralisation in the basin of Siguirin, where gold is known for 100 years and where 100g/t has been found(Mamedov 2010)

The river that crosses the permit is mineralise all along, with a semi-industrial permit to the south of the permit



## The licence on regional gravimetric anomaly



## The licence on mineral occurancy map



## The licence on Digital Elevation Model